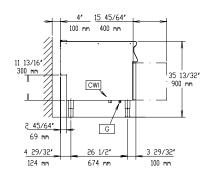

# Modular Cooking Range Line Pasta Cooker, electric, 10.5gal (2 wells)

**D** = Drain

El = Electrical connection

**EQ** = Equipotential screw

WI = Water inlet

## Top 11\_13/16(15\_45/64) 300 mm 400 mm 50 mm 100 mm 23 5/16° 592.7 mm 24 13/16" 26 1/2" 674 mm 28" 28' 630 mm 710 mm CWI 710 mm 35 13/32 El 1 EI G 3 1/2" 400 mm

If appliance is set up or next to or against temperature sensitive furniture or similar, a safety gap of approximately 150 mm should be maintained or some form of heat insulation fitted.