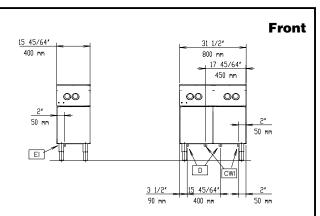

# Modular Cooking Range Line Pasta Cooker, electric, 10.5gal (2 wells)

**D** = Drain

El = Electrical connection

**EQ** = Equipotential screw

WI = Water inlet

## Top 11\_13/16(15\_45/64) 300 mm 400 mm 50 mm 100 mm 23 5/16° 592.7 mm 24 13/16" 26 1/2" 674 mm 28" 28' 630 mm 710 mm CWI 710 mm 35 13/32 El 1 EI G 3 1/2" 400 mm

### **Key Information:**

Well Capacity (MAX): 10.57 gal (40 litres) MAX

**External dimensions, Width:** 31 1/2" (800 mm) **External dimensions, Depth:** 35 7/16" (900 mm) **External dimensions, Height:** 33 7/16" (850 mm) Net weight: 170 lbs (77 kg) Shipping width: 40 3/16" (1020 mm) Shipping depth: 33 7/8" (860 mm) Shipping height: 44 1/16" (1120 mm) Shipping weight: 201 lbs (91 kg) Shipping volume: 34.69 ft3 (0.98 m3)