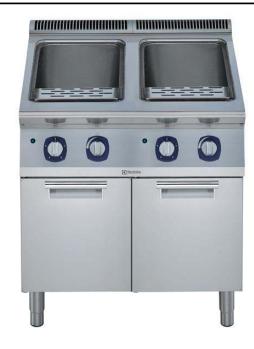

## Modular Cooking Range Line Pasta Cooker, electric, 10.5gal (2 wells)

| ITEM #  |  |
|---------|--|
| MODEL # |  |
| NAME #  |  |
| SIS #   |  |
| ΔΙΔ #   |  |

391204 (E9PCEH2MF2)

Electric Pasta Cooker, 10.5gal (40LT) 2 WELLS -208V/3ph/60Hz

## **Main Features**

- In addition to cooking pasta, the appliance can be used for noodles of every kind, rice, dumplings and vegetables.
- Unit to have infared heating system positioned beneath the base of the well.
- Water basin in 316-L type Stainless steel.
- Water basin is seamlessly welded into the top of the appliance.
- Provided with integrated drip zone on which baskets can be placed for draining purposes.
- Automatic starch removal function during cooking: improved water quality over time.
- Automatic low-water level shut-off: no accidental overheating.
- Easy-to-use control panel.
- Continuous water filling regulated through a manual water tap.
- Large drain with manual ball-valve for fast emptying of well.
- All major compartments located in front of unit for ease of maintenance.
- IPX5 water resistance certification.
- The special design of the control knob system guarantees against water infiltration.
- One piece pressed 0.07" (2mm) work top in Stainless Steel.
- Unit delivered with four 2" (50mm) legs in stainless steel as standard (all round Stainless steel kick plates as option).
- 10.5gal (40lt) water basins.